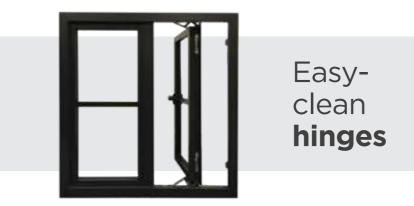

\* required for system 1

14

Optional easy-clean hinges let you slide your window open to one side allowing you to easily clean both sides of the glass from inside the home. These have the added benefit of opening to almost 90°, giving an unobstructed view from your room and creating an easy fire exit.