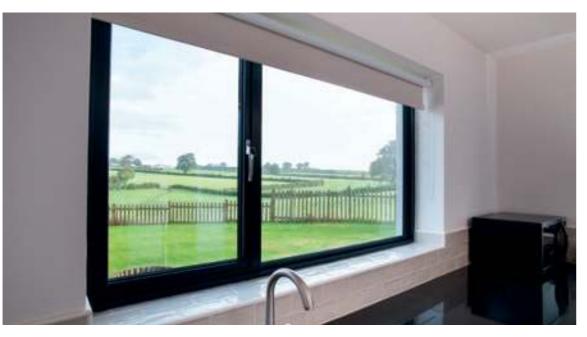

Slim window frames are a must to maximise the amount of natural light entering your home, especially in smaller openings or where Georgian bars are fitted.

Compared to a typical PVCu window, the REAL Aluminium window frames are up to 50% slimmer, allowing the maximum amount of natural light into your home whilst giving a finer ultra-slim appearance.

### Slimmer **frames**

The slimmer and stronger aluminium frames increase the ratio of glass to frame therefore letting more light into your home. Clean joints and subtle lines offer an exceptional finish for homeowners to admire.

## CASEMENT WINDOWS

From a traditional country cottage to a contemporary town house, the REAL Aluminium range of windows offers style and elegance to suit all tastes.

Ultra-slim frames allow more natural light into each living space and give the best views to the outdoors.