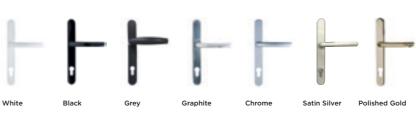

## Handles

Hardware is available in a choice of finishes allowing you to tailor your windows to suit your interior.

For additional security and to retain the slim sightlines, system 1 has been designed with a handle block manufactured into the frame. This will appear as a separate section when viewed internally. An example of this is shown on the Graphite and Satin Silver handle above.

Hardware is available in a choice of finishes allowing you to tailor your doors to suit your interior.

Chrome

White

Black

Grey

White Black Satin Silve

Grev

**Configuration examples:** 

Available colours: