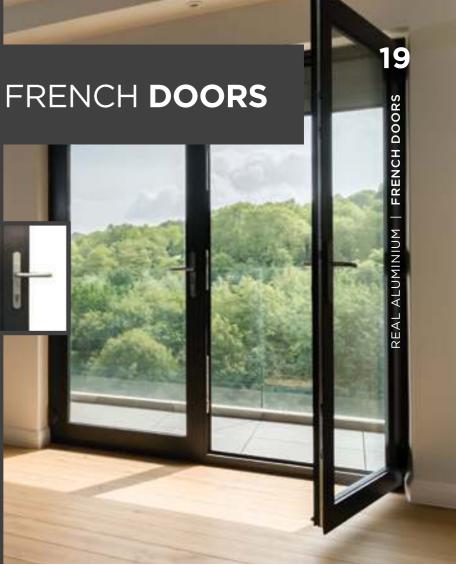

Contemporary

Traditional

Cottage

**French Doors** 

**Single Back Doors** All single doors can open in or out, left or right, with any arrangement midrails. Below are some common door styles.

French door styles.

Glass panels either side of your REAL Aluminum French Door delivers copious amounts of light flooding into your home.

These stylish yet extremely practical

### **Double locking handles**

For extra peace of mind, REAL Aluminum French Doors or double doors boast extra security with multipoint locking handles and the option of additional handles and locking on both doors.

### Low threshold

a large aperture.

An optional low threshold is great for doors which are used regularly and creates a flush appearance due to its minimal step over.\*

### Opening restrictors

Optional opening restrictors allow you to take extra care of your open-out French doors and protect them from damage caused by the doors being blown in the wind.

\*Due to the nature of the low threshold design, it is not possible to guarantee its weather performance

All French doors can open in or out, with the master door on the left or right, with any arrangement of midrails. Below are some common