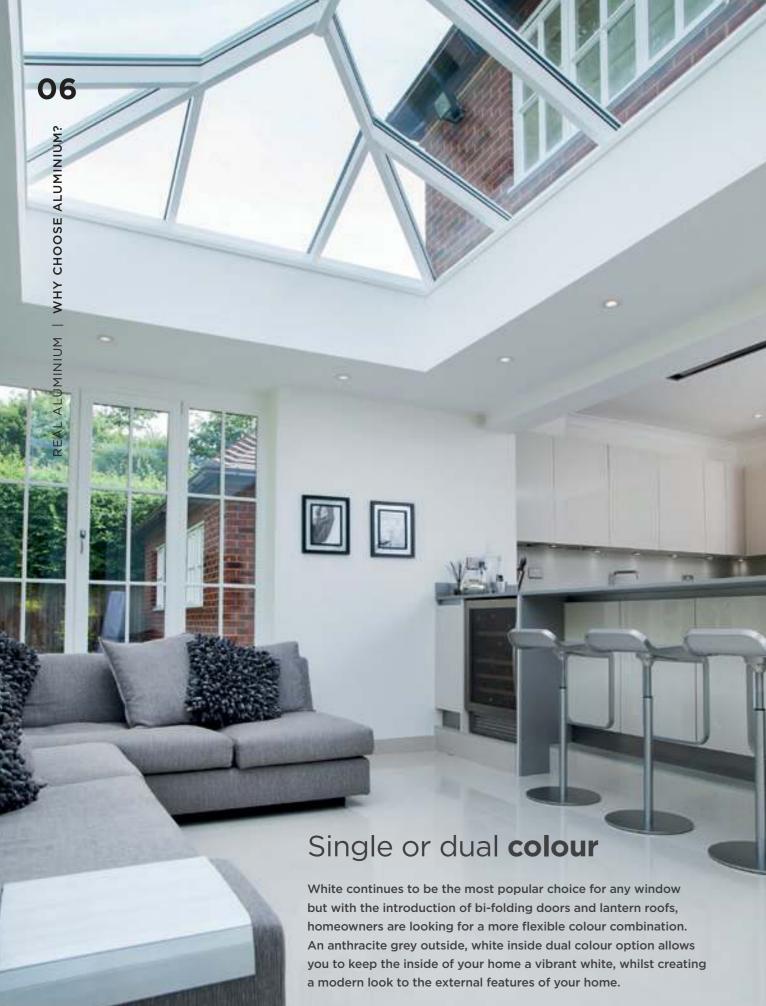

## Get the look you want

When choosing windows, doors or lantern roofs for your home you will want to choose products which are going to look their absolute best both when installed and for many years to come.

Slim window frames are a must to maximise the amount of natural light entering your home, especially in smaller openings or where Georgian bars are fitted.

Compared to a typical PVCu window, the REAL Aluminium window frames are up to 50% slimmer, allowing the maximum amount of natural light into your home whilst giving a finer ultra-slim appearance.

### Slimmer **frames**

The slimmer and stronger aluminium frames increase the ratio of glass to frame therefore letting more light into your home. Clean joints and subtle lines offer an exceptional finish for homeowners to admire.

## Long-lasting colour

Each REAL Aluminium product is powder-coated to give one of the most durable finishes available for windows, doors and roofs. The high quality colour process won't discolour, rust or peel, giving it an attractive appearance for longer. REAL Aluminium is even available with a 'marine grade' finish for those who live near the sea.