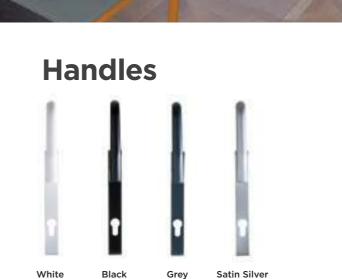

## Handles

Hardware is available in a choice of finishes allowing you to tailor your windows to suit your interior.

For additional security and to retain the slim sightlines, system 1 has been designed with a handle block manufactured into the frame. This will appear as a separate section when viewed internally. An example of this is shown on the Graphite and Satin Silver handle above.

Hardware is available in a choice of finishes allowing you to tailor your doors to suit your interior.

Chrome

White

Black

Grey