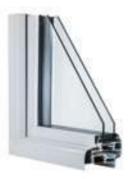

Slim window frames are a must to maximise the amount of natural light entering your home, especially in smaller openings or where Georgian bars are fitted.

Compared to a typical PVCu window, the REAL Aluminium window frames are up to 50% slimmer, allowing the maximum amount of natural light into your home whilst giving a finer ultra-slim appearance.

### Slimmer **frames**

The slimmer and stronger aluminium frames increase the ratio of glass to frame therefore letting more light into your home. Clean joints and subtle lines offer an exceptional finish for homeowners to admire.