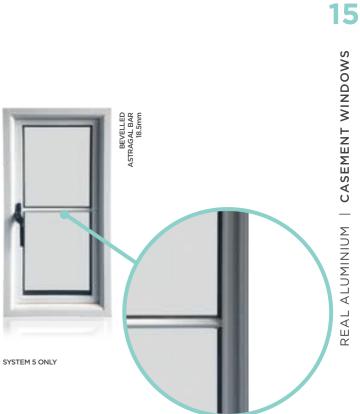

Bevelled sash - externally beaded

### **Featured - Classical**

Featured sash - externally beaded

All window systems achieve the same level of security and Window Energy Rating performance. The main difference between an externally and internally beaded window is the aesthetics.

## Glass decorations

For a truly traditional look, tailor your windows with glass decorations such as astragal, Georgian or decorative lead bars.

SYSTEM 1 & 2 ONLY