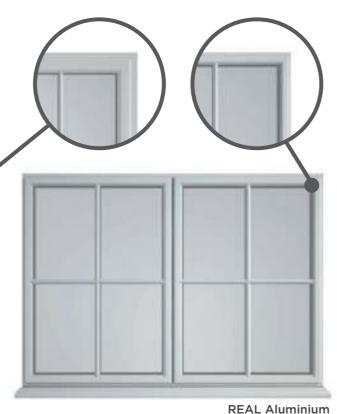

Slim window frames are a must to maximise the amount of natural light entering your home, especially in smaller openings or where Georgian bars are fitted.

Compared to a typical PVCu window, the REAL Aluminium window frames are up to 50% slimmer, allowing the maximum amount of natural light into your home whilst giving a finer ultra-slim appearance.

### Slimmer **frames**

The slimmer and stronger aluminium frames increase the ratio of glass to frame therefore letting more light into your home. Clean joints and subtle lines offer an exceptional finish for homeowners to admire.