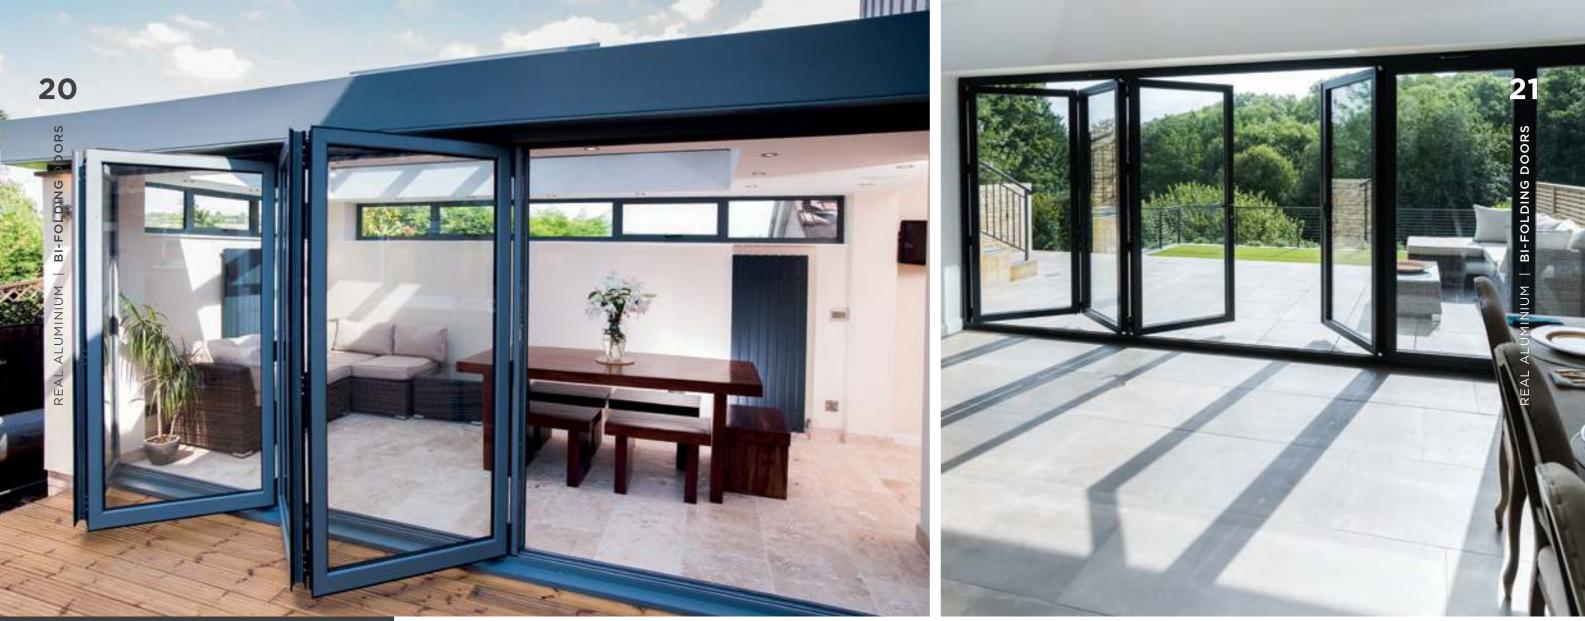

## **BI-FOLDING** DOORS

REAL Aluminium Bi-folding Doors create superior panoramic views all year round from the comfort of your living room, kitchen, conservatory or orangery. By neatly folding and sliding, the REAL Aluminium Bi-folding Doors allow quick and easy access to your garden.

The large panes of glass present unspoilt views of the outside and allow maximum light into your home.

The style of your beautifully designed and carefully manufactured bi-folding doors are easily matched to the existing style of your home and provide a smooth transition between indoor and outdoor space.

Choose from panes up to 1200mm wide and 2500mm high, in a choice of opening options. These can be designed to suit any opening size. Your REAL retailer will give you advice on the most suitable option for your requirement.

Bi-fold doors offer a choice of opening configurations to suit your needs:

Not all configurations have an external handle for access from the outside. Please ask your REAL Retailer for details.

- Fold the doors in or out
- Slide all doors to one side
- Create a single entrance for easy access and have the remaining doors slide the opposite way
- Part the doors centrally to create a double door