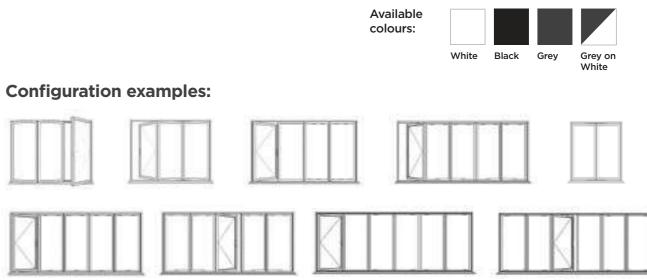

Bi-fold doors offer a choice of opening configurations to suit your needs:

Not all configurations have an external handle for access from the outside. Please ask your REAL Retailer for details.

- Fold the doors in or out
- Slide all doors to one side
- Create a single entrance for easy access and have the remaining doors slide the opposite way
- Part the doors centrally to create a double door

White Black Satin Silve

Grev

**Configuration examples:** 

Available colours: