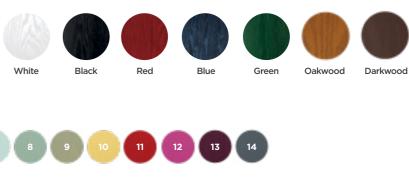

### **Standard colours**

Once you've chosen the style of your door, it's time to choose the colour.

### **Superior colours**

Note: there may be shade variations between the aluminium frame and the composite door due to differing paint processes.

12. Heather 13. Plum 14. Slate

Complete the transformation of your home with a REAL Aluminium Entrance Door.

The REAL Aluminium Entrance Door is a high-performance product suitable for use where a durable and reliable door is needed. Choosing an entrance door from the REAL Aluminium range allows your home to be fully suited with the same personalised style.