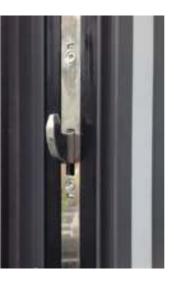

## Security and safety features

It will come as no surprise that the REAL Aluminium windows and doors incorporate many security features as standard and will defend your home against the most determined intruder.

High-security hinge guards are available on all REAL All windows and doors within the REAL Aluminium range are Aluminium windows and doors for added security. So, in the independently tested by BSI for critical aspects of security. unlikely event of an intruder attacking the hinges rather than Hinges, locks, handles and glazing are all checked not just the locks, these devices prevent the door or window from once but time and time again for consistency and quality. being pushed/pulled open. This is particularly valuable on open-out doors as the hinges are on the outside.

The enhanced security multi-point locking systems designed, developed and tested in the UK to deliver the highest levels of performance, offer homeowners security and peace of mind.

\*Dependent on height and glass weight restrictions - ask your REAL retailer for details. \*\*Certain door threshold options may not be covered by the BSI test regime

04

Each lock features a combination of hooks and anti-lift bolts for greater security. Windows have added protection to strengthen hinges.

Available colours: