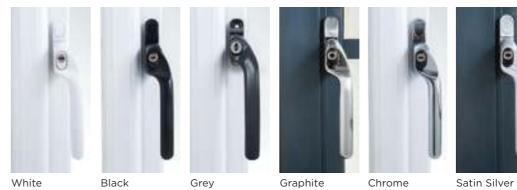

## Handles

Hardware is available in a choice of finishes allowing you to tailor your windows to suit your interior.

For additional security and to retain the slim sightlines, system 1 has been designed with a handle block manufactured into the frame. This will appear as a separate section when viewed internally. An example of this is shown on the Graphite and Satin Silver handle above.

Hardware is available in a choice of finishes allowing you to tailor your doors to suit your interior.

Chrome

White

Black

Grey