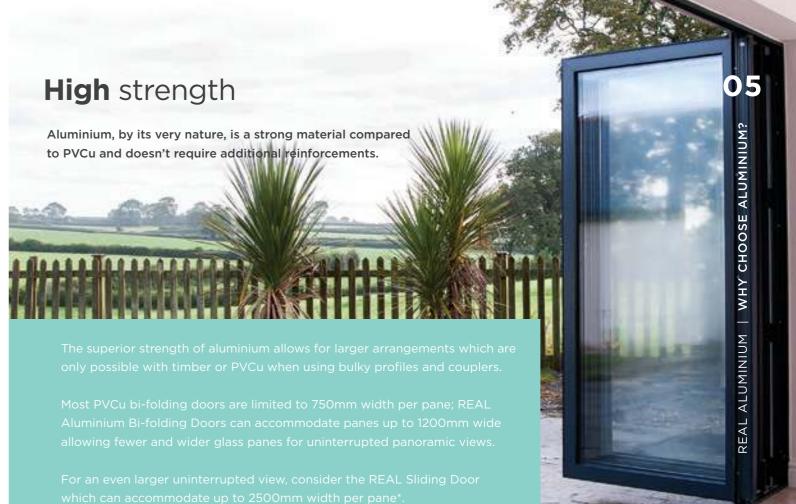

## Slim, strong, smooth

The high strength of aluminium ensures the REAL Aluminium Bi-folding Doors are one of the strongest available.

The REAL Aluminium Bi-folding Door frames and mechanisms are designed to give optimum strength and durability to ensure a structurally sound product that requires minimal maintenance to deliver reliable performance over a lifetime of use.

The REAL Aluminium Bi-folding Doors run on stainless-steel rollers at the base of the frame. This is an important consideration as the entire weight of the bi-folding door is taken by the track and the smooth running of your doors depends on the quality of these rollers. Thanks to these special rollers even the widest of door combinations can be opened easily without the need for excessive effort.

Choose from panes up to 1200mm wide and 2500mm high, in a choice of opening options. These can be designed to suit any opening size. Your REAL retailer will give you advice on the most suitable option for your requirement.