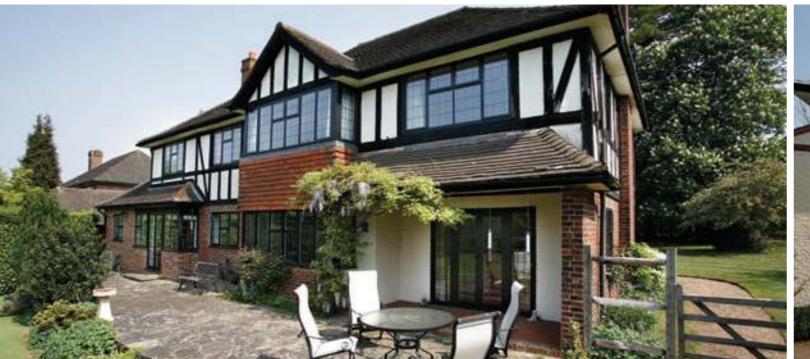

## **BI-FOLDING** DOORS

REAL Aluminium Bi-folding Doors create superior panoramic views all year round from the comfort of your living room, kitchen, conservatory or orangery. By neatly folding and sliding, the REAL Aluminium Bi-folding Doors allow quick and easy access to your garden.

The large panes of glass present unspoilt views of the outside and allow maximum light into your home.

The style of your beautifully designed and carefully manufactured bi-folding doors are easily matched to the existing style of your home and provide a smooth transition between indoor and outdoor space.

Choose from panes up to 1200mm wide and 2500mm high, in a choice of opening options. These can be designed to suit any opening size. Your REAL retailer will give you advice on the most suitable option for your requirement.