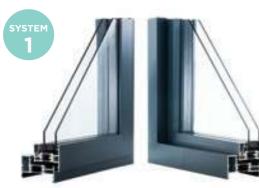

### The exclusive super-slim window is available in a choice of two styles:

### Styles of window

Your **REAL Aluminium** retailer will help you decide which window system is most appropriate for your project and explain the differences.

Square - Contemporary

Flat sash - internally beaded