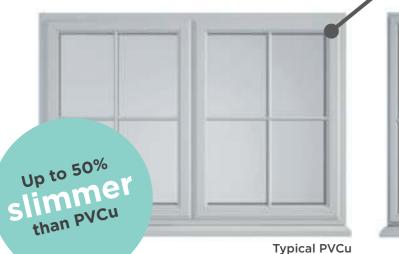

Slim window frames are a must to maximise the amount of natural light entering your home, especially in smaller openings or where Georgian bars are fitted.

Compared to a typical PVCu window, the REAL Aluminium window frames are up to 50% slimmer, allowing the maximum amount of natural light into your home whilst giving a finer ultra-slim appearance.

### Slimmer **frames**

The slimmer and stronger aluminium frames increase the ratio of glass to frame therefore letting more light into your home. Clean joints and subtle lines offer an exceptional finish for homeowners to admire.