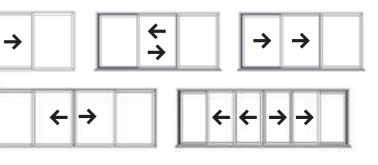

Available in two, three, four, or six panels, all patio doors are double- or triple-glazed with special sliding mechanisms to enable even the largest sashes to slide open and close smoothly on a double- or triple-track, whatever their size.

White Black Satin Silve

Grev

**Configuration examples:** 

Available colours: