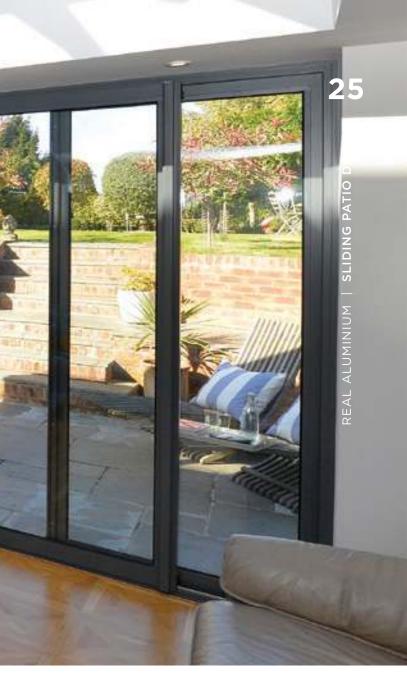

## **SLIDING PATIO** DOORS

24

DOORS

PATIO

SLIDING F

REAL ALUMINIUM

STATES AND INCOME.

244

Create a feeling of light and space using an expanse of uninterrupted glass with the REAL Aluminium Sliding Patio Doors.

The technical design of the REAL Aluminium Sliding Patio Doors make them ideal for large-span areas and situations where bi-folding doors may not be so appropriate such as areas exposed to high winds or upper floor apartments. A Sliding Patio Door will offer you the largest uninterrupted glass area and once open doesn't take up room on a patio or balcony, or inside the home.

Made-to-measure and fitted to the highest standard, the REAL Aluminium Sliding Patio Doors deliver optimum performance. Tested to the highest industry standards, REAL Aluminium Sliding Patio Doors easily glide with guaranteed reliability. The strong, thermally efficient aluminium frames create dramatic sliding sashes with large glass areas without compromising thermal performance or weather resistance.

Using advanced glass technology and superior insulation to keep your home warm, the REAL Sliding Patio Doors form a thermally efficient glass facade, a wonderful way to flood a space with light and enjoy beautiful views.

Available in two, three, four, or six panels, all patio doors are double- or triple-glazed with special sliding mechanisms to enable even the largest sashes to slide open and close smoothly on a double- or triple-track, whatever their size.