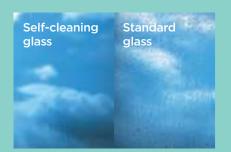

# **Self-cleaning** glass

For those places harder to reach such as conservatory roofs or upper-floor windows, self-cleaning coating is ideal. These use ultraviolet light to decompose organic materials and rain to wash them off.

You'll appreciate the special self-clean coating with a microscopic film which helps daylight and rainwater breakdown and wash away dirt and grime.

The self-cleaning technology uses both rain and UV light from the sun to efficiently combat dirt and grime that accumulates on the outside of the window glass, resulting in the need for manual cleaning being significantly reduced. Self-cleaning glass provides the ideal solution to cleaning those hard-to-reach or dangerous areas leaving you with more time to relax and enjoy your conservatory.