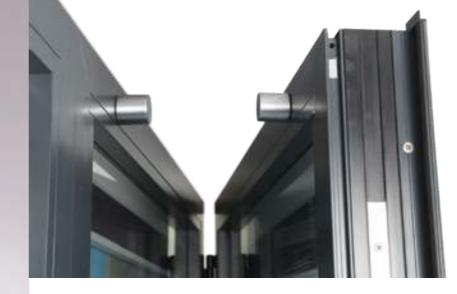

High-security hinge guards are available on all REAL All windows and doors within the REAL Aluminium range are Aluminium windows and doors for added security. So, in the independently tested by BSI for critical aspects of security. unlikely event of an intruder attacking the hinges rather than Hinges, locks, handles and glazing are all checked not just the locks, these devices prevent the door or window from once but time and time again for consistency and quality. being pushed/pulled open. This is particularly valuable on open-out doors as the hinges are on the outside.

# Multi-point **locking**

REAL Aluminium Bi-folding

Doors feature two high-security

hooks and a dead-bolt to ensure

total peace of mind. Upgraded

locking systems are available, please speak to your REAL

Retailer for details.