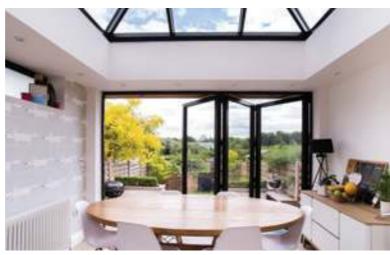

## **BI-FOLDING** DOORS

REAL Aluminium Bi-folding Doors create superior panoramic views all year round from the comfort of your living room, kitchen, conservatory or orangery. By neatly folding and sliding, the REAL Aluminium Bi-folding Doors allow quick and easy access to your garden.

The large panes of glass present unspoilt views of the outside and allow maximum light into your home.

The style of your beautifully designed and carefully manufactured bi-folding doors are easily matched to the existing style of your home and provide a smooth transition between indoor and outdoor space.

Choose from panes up to 1200mm wide and 2500mm high, in a choice of opening options. These can be designed to suit any opening size. Your REAL retailer will give you advice on the most suitable option for your requirement.