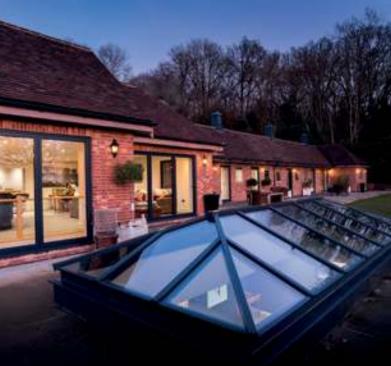

## Thinner, **stronger,** lighter

Natural light is one of the most desirable qualities a home can have. With unrivalled looks and thermal performance, a REAL Aluminium Lantern Roof brings a stylish ambience to your home while maximising the use of light and space.

# Compare REAL AI roof bar rafter ba We have perform the fines

Perfect for an extension or orangery, this roof lantern offers exceptional benefits unmatched by any other roof on the market. The REAL Aluminium Lantern Roof has sharp, clean lines with minimal roof bars, made possible thanks to the super-slim 40mm frame without chunky support bars or joint covers.

Compared to other conventional Lantern Roofs, the REAL Aluminium Lantern Roof has a 70% slimmer top roof bar (also known as the ridge) and 30% slimmer rafter bars.

We have combined good looks, outstanding thermal performance and intelligent detailing, to create one of the finest looking lantern roofs available.