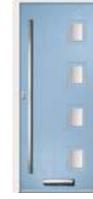

## ENTRANCE **DOORS**

## **Styles and doors**

Available in a Square or Featured design.

All front doors can open in or out, left or right, with any arrangement of

glass and solid aluminium faced flat panels. Below are some common front