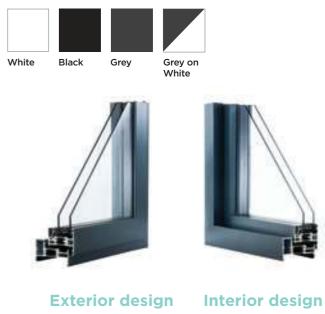

### Available colours:

White

**Exterior design** 

Interior design

13

### **Featured - Classical**

Featured sash - externally beaded

All window systems achieve the same level of security and Window Energy Rating performance. The main difference between an externally and internally beaded window is the aesthetics.