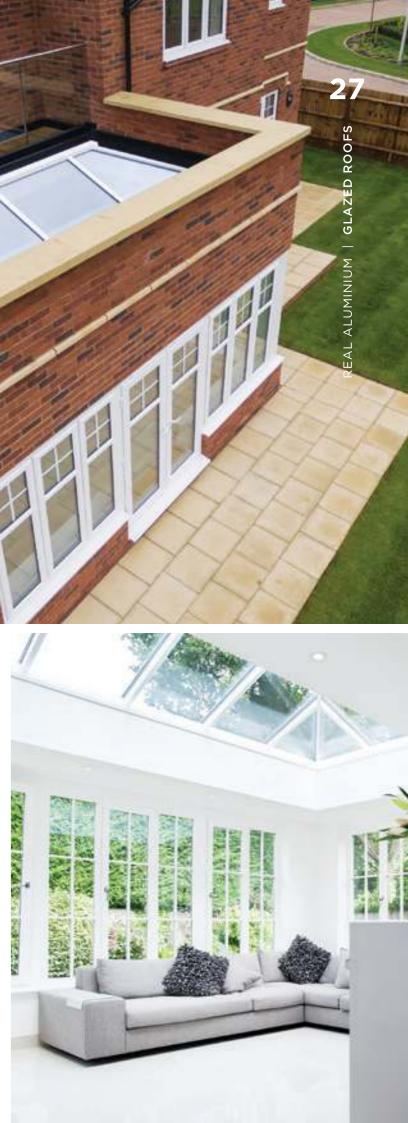

## Thinner, **stronger,** lighter

Natural light is one of the most desirable qualities a home can have. With unrivalled looks and thermal performance, a REAL Aluminium Lantern Roof brings a stylish ambience to your home while maximising the use of light and space.

## **GLAZED** ROOFS

# Compare REAL AI roof bar rafter ba We have perform the fines

Perfect for an extension or orangery, this roof lantern offers exceptional benefits unmatched by any other roof on the market. The REAL Aluminium Lantern Roof has sharp, clean lines with minimal roof bars, made possible thanks to the super-slim 40mm frame without chunky support bars or joint covers.

Compared to other conventional Lantern Roofs, the REAL Aluminium Lantern Roof has a 70% slimmer top roof bar (also known as the ridge) and 30% slimmer rafter bars.

We have combined good looks, outstanding thermal performance and intelligent detailing, to create one of the finest looking lantern roofs available.