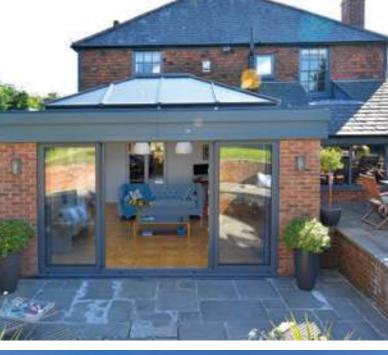

## **BI-FOLDING** DOORS

REAL Aluminium Bi-folding Doors create superior panoramic views all year round from the comfort of your living room, kitchen, conservatory or orangery. By neatly folding and sliding, the REAL Aluminium Bi-folding Doors allow quick and easy access to your garden.

The large panes of glass present unspoilt views of the outside and allow maximum light into your home.

The style of your beautifully designed and carefully manufactured bi-folding doors are easily matched to the existing style of your home and provide a smooth transition between indoor and outdoor space.