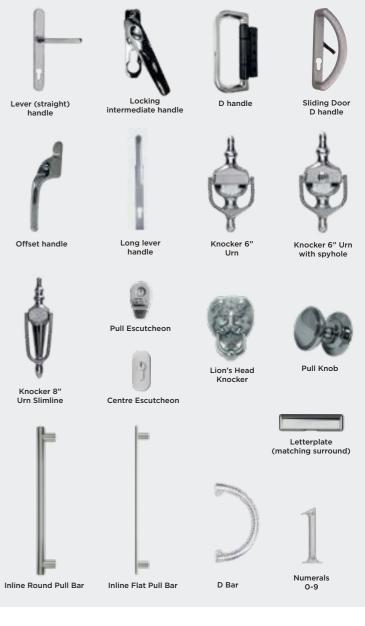

## Handles and accessories

| 52                            | Use the reference chart below the perfect set of handles and a for your home. |     |              |              |              |          | -      | 1000         | Polished | Stainless | Antique          |
|-------------------------------|-------------------------------------------------------------------------------|-----|--------------|--------------|--------------|----------|--------|--------------|----------|-----------|------------------|
| _                             |                                                                               | _   | White        | Black        | Grey         | Graphite | Chrome | Satin Silver | Gold     | Steel     | Antique<br>Black |
|                               | Lever (straight) handle                                                       |     |              |              |              |          |        |              |          |           |                  |
|                               | Intermediate handle                                                           | 3   |              |              |              |          |        |              |          |           |                  |
| BI-FOLDING<br>DOORS           | D handle                                                                      |     |              |              |              |          |        |              |          |           |                  |
|                               | Magnetic catch                                                                |     | $\checkmark$ |              | $\checkmark$ |          |        |              |          |           |                  |
|                               | Trickle vents                                                                 |     |              |              |              |          |        |              |          |           |                  |
| PATIO                         | Long lever handle                                                             |     |              | $\checkmark$ | $\checkmark$ |          |        | ✓*           |          |           |                  |
|                               | Sliding Door D handle                                                         | Ð   |              |              |              |          |        |              |          |           |                  |
| CASEMENT<br>WINDOWS           | Offset handle                                                                 | 6   |              |              | $\checkmark$ |          |        |              |          |           |                  |
|                               |                                                                               | J   |              |              |              |          |        |              |          |           |                  |
| ENTRANCE<br>& FRENCH<br>DOORS | Lever (straight) handle                                                       | -   | Ø            |              |              |          |        |              |          |           |                  |
|                               | Lever (swan) handle                                                           |     |              |              |              |          |        |              |          |           |                  |
|                               | Letterplate (black ABS surround)                                              |     |              |              |              |          |        |              |          |           |                  |
|                               | Letterplate (matching surround)                                               |     |              |              |              |          |        |              |          |           |                  |
| COMPOSITE                     | Lever (straight) handle                                                       | -   |              |              |              |          |        |              |          |           |                  |
|                               | Pull Knob                                                                     | 09  |              |              |              |          |        |              |          |           |                  |
|                               | D Bar                                                                         | Ć   |              |              |              |          |        |              |          |           |                  |
|                               | Inline Round Pull Bar                                                         |     |              |              |              |          |        |              |          |           |                  |
|                               | Inline Flat Pull Bar                                                          | 1   |              |              |              |          |        |              |          |           |                  |
|                               | Centre Escutcheon                                                             | (7) |              |              |              |          |        |              |          |           |                  |
|                               | Pull Escutcheon                                                               | Q   |              |              |              |          |        |              |          |           |                  |
|                               | Letterplate (matching surround)                                               |     |              |              |              |          |        |              |          |           |                  |
|                               | Knocker 6" Urn                                                                | ۵   |              |              |              |          |        |              |          |           |                  |
|                               | Knocker 6" Urn with spyhole                                                   | \$  |              |              |              |          |        |              |          |           |                  |
|                               | Knocker 8" Urn Slimline                                                       | , i |              |              |              |          |        |              |          |           |                  |
|                               | Lion's Head Knocker                                                           | ©.  |              |              |              |          |        |              |          |           |                  |
|                               | Bull Ring Knocker                                                             | Å   |              |              |              |          |        |              |          |           |                  |
|                               | Numerals 0-9                                                                  | 1   |              |              |              |          |        |              |          |           |                  |